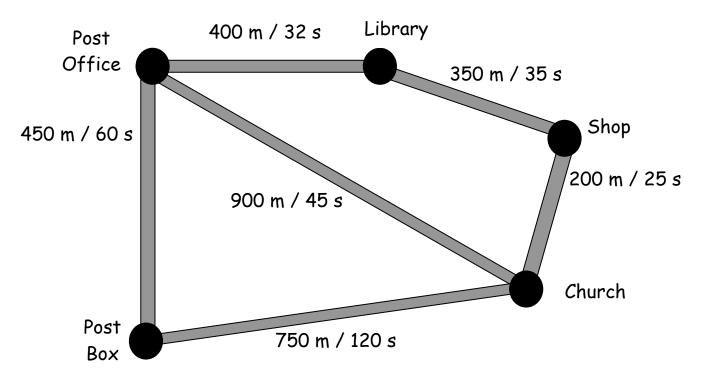

## The Post Office van

The map shows the journeys made by a Post Office van. The distance of each stage is shown, and the time taken to drive it.

Copy the table and for each journey, work out the average speed.

Don't forget to IESSUU!

| Journey                                                    | Average speed |
|------------------------------------------------------------|---------------|
| Post Office $\rightarrow$ Post Box                         |               |
| Post Office $\rightarrow$ Church                           |               |
| Post Box $\rightarrow$ Church                              |               |
| Library → Shop<br>→ Church                                 |               |
| Post Office $\rightarrow$ Post Box<br>$\rightarrow$ Church |               |
| Post Office → Church<br>→ Shop → Library                   |               |